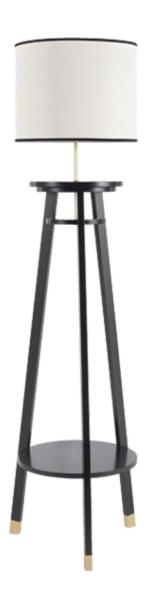

#### **GENERAL INFORMATION »**

:. Input Voltage: 220-240VAC

∴ Lamp holder: E27∴ Wood, fabric & metal

∴ Color of the body: Black & brass∴ Lamps: Not Included, Max 40W

: IP Rate: IP20

#### **PRODUCT DETAILS** »

| Catalogue number | Description | Colour        | Lamp<br>holder |
|------------------|-------------|---------------|----------------|
| 955CAROL1F/BL    | Floor lamp  | Black & brass | 1xE27          |