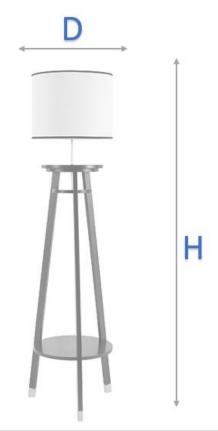

#### **DIMENSIONS** »

| Catalogue number | Diameter (mm) | Height<br>(mm) |
|------------------|---------------|----------------|
| 955CAROL1F/BL    | 600           | 1850           |